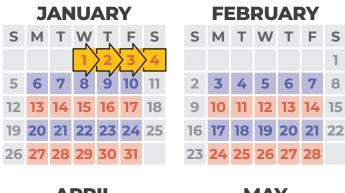

## **ORLEANS COLLECTION 2025**

S

6

13

20

27

**HOLIDAY** NO COLLECTION - PICKUP FOR THE REST OF THE WEEK WILL BE DELAYED BY ONE DAY

## 2025 **HOLIDAYS**

With Service Interruption

- New Years Day January 1st
- Memorial Day May 26th
- Independence Day July 4th
- Labor Day September 1st
- Thanksgiving Day November 27th
- Christmas Dav December 25th