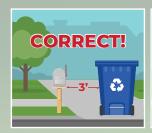

### **CART POSITION:**

Place your waste and recycling carts/totes on a level surface at the street's edge with the **wheels and handle facing the house**. Please keep **3 feet of space** between each of your carts/totes as well as other fixed objects, such as mailboxes.