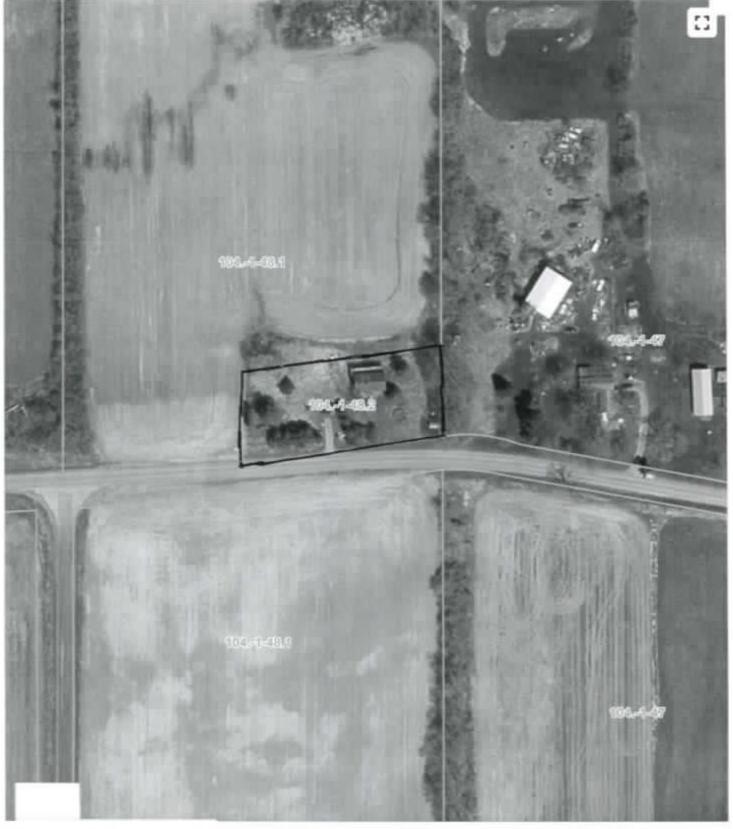

property within a New York State Certified Agricultural District containing a farm operation or property with boundaries within 500 feet of a farm operation located in an Agricultural District shall include an Agricultural Data Statement. A. Name of applicant: Mailing address: B. Description of the proposed project: Henlack Ridge Petown: Project site address: 12775 Project site tax map number: The project is located on property: ☐ within an Agricultural District containing a farm operation, or m with boundaries within 500 feet of a farm operation located in an Agricultural District. F. Number of acres affected by project: G. Is any portion of the project site currently being farmed? Yes. If yes, how many acres\_\_\_\_\_or square feet \_\_\_\_\_ 1 No. H. Name and tax parcel identification number or address of any owner of land containing farm operations within the Agricultural District and is located within 500 feet of the boundary of the property upon which the project is proposed. Attach a copy of the current tax map showing the site of the proposed project relative to the location of farm operations identified in Item H above. Web-mapping available at tinyurl.com/MapOrleans. **FARM NOTE** Prospective residents should be aware that farm operations may generate dust, odor, smoke, noise, vibration and other conditions that may be objectionable to nearby properties. Local governments shall not unreasonably restrict or regulate farm operations within State Certified Agricultural Districts unless it can be shown that the public health or safety is threatened. Name and Title of Person Completing Form