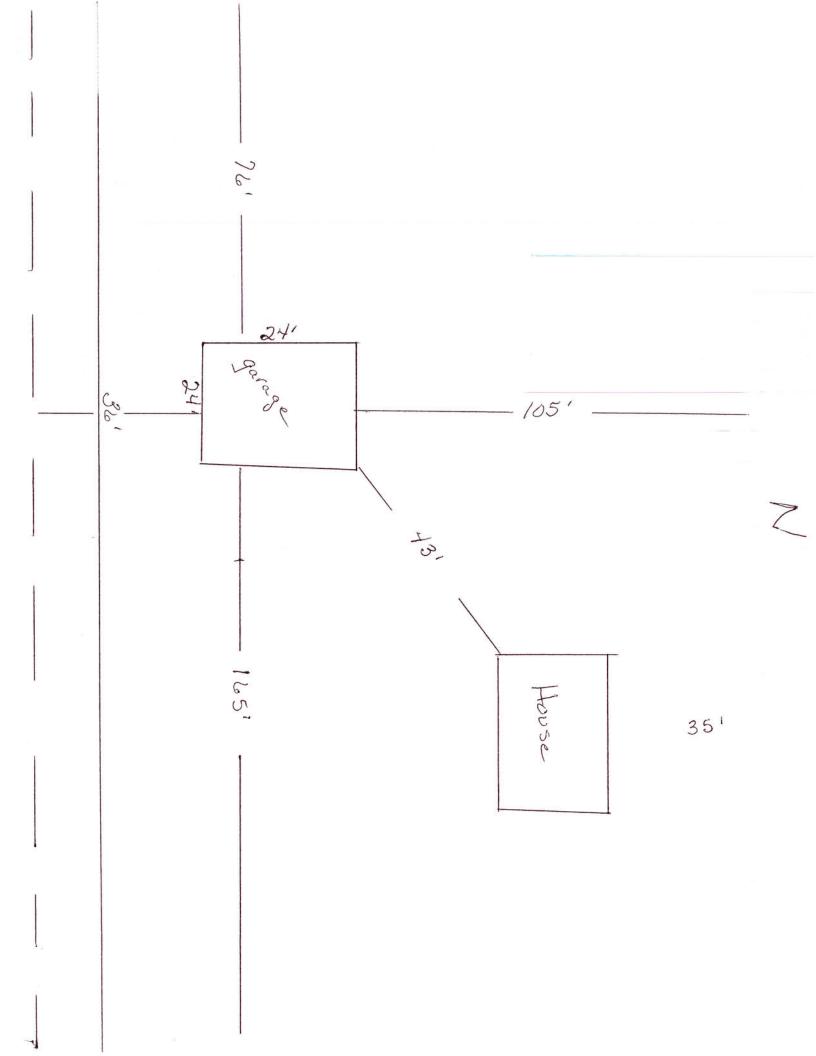

| Part 1 - Project and Sponsor Information                                                                                                                  |                                       |                                       |     |  |  |
|-----------------------------------------------------------------------------------------------------------------------------------------------------------|---------------------------------------|---------------------------------------|-----|--|--|
| Building a Droge Joh & Relot                                                                                                                              |                                       |                                       |     |  |  |
| Name of Action or Project:                                                                                                                                |                                       |                                       |     |  |  |
| Sam                                                                                                                                                       |                                       |                                       |     |  |  |
| Project Location (describe, and attach a location map):                                                                                                   |                                       |                                       |     |  |  |
|                                                                                                                                                           |                                       |                                       |     |  |  |
| Brief Description of Proposed Action:                                                                                                                     |                                       | · · · · · · · · · · · · · · · · · · · |     |  |  |
| Building a garage 24'x24' for storage 36' from center of road                                                                                             |                                       |                                       |     |  |  |
|                                                                                                                                                           |                                       |                                       |     |  |  |
|                                                                                                                                                           |                                       |                                       |     |  |  |
|                                                                                                                                                           |                                       |                                       |     |  |  |
|                                                                                                                                                           |                                       |                                       |     |  |  |
| Name of Applicant or Sponsor: ,                                                                                                                           | Telephone: 585-205                    | -03                                   | 66  |  |  |
| 11000                                                                                                                                                     | E-Mail:                               |                                       | -   |  |  |
| Address:                                                                                                                                                  | L-Widit.                              |                                       |     |  |  |
| 1277 Policy 1 . A Dil Mil                                                                                                                                 |                                       |                                       |     |  |  |
| City/PO: Marka oderus                                                                                                                                     | State: Z                              | ip Code:                              |     |  |  |
| 12775 Klenhall Ridge Pol<br>City/PO: prada allema<br>Media Ny P. O. O. Bry 502 myling                                                                     |                                       | 410                                   | 3   |  |  |
| 1. Does the proposed action only involve the legislative adoption of a plan,                                                                              | 1 / /                                 | INO                                   | YES |  |  |
| administrative rule, or regulation?                                                                                                                       |                                       |                                       |     |  |  |
| If Yes, attach a narrative description of the intent of the proposed action and the environmental resources that                                          |                                       |                                       |     |  |  |
| may be affected in the municipality and proceed to Part 2. If no, continue to                                                                             |                                       | NO                                    | YES |  |  |
| 2. Does the proposed action require a permit, approval or funding from any other governmental Agency? If Yes, list agency(s) name and permit or approval: |                                       |                                       |     |  |  |
| and permit or approved.                                                                                                                                   |                                       |                                       |     |  |  |
|                                                                                                                                                           |                                       |                                       |     |  |  |
| 3.a. Total acreage of the site of the proposed action? < 1 acres b. Total acreage to be physically disturbed? <   acres                                   |                                       |                                       |     |  |  |
| b. Total acreage to be physically disturbed? <   acres  c. Total acreage (project site and any contiguous properties) owned                               |                                       |                                       |     |  |  |
| or controlled by the applicant or project sponsor?                                                                                                        | <1 acres                              |                                       |     |  |  |
| 4. Check all land uses that occur on, adjoining and near the proposed action                                                                              |                                       |                                       |     |  |  |
|                                                                                                                                                           | ı.<br>nercial 🔲 Residential (suburbar | 1)                                    |     |  |  |
|                                                                                                                                                           | (specify):                            |                                       |     |  |  |
| □Parkland                                                                                                                                                 |                                       |                                       |     |  |  |
|                                                                                                                                                           |                                       |                                       |     |  |  |